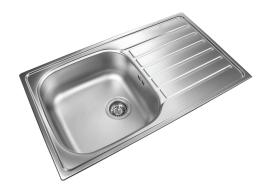

# **INSET SINGLE BOWL SINK + DRAINER**



## MODEL PADDINGTON



### AVAILABLE WITH LEFT OR RIGHT-HAND BOWL



### **PRODUCT INFORMATION**

#### FINISH

• AISI 304 satin finish stainless steel 0.8mm thick

### SIZE

- Size: 860W x 500D mm
- Bowl size: 410 x 410 mm
- Bowl depth: 190 mm
- Cutout: 842W x 482D mm
- Minimum cabinet size: 500 mm





## EAN 9347777001849

AR18062021

### DISCLAIMER

Eurolinx PTY LTD, is continually seeking ways to improve the design specifications, aesthetics and production techniques of its products. As a result alterations to our products and designs take place continually. Whilst every effort is made to produce information and literature that is up to date, this brochure should not be regarded as an infallible guide to the current specifications, nor does it constitute an offer for the sale of any particular product. Product dimensions indicated in our literature is indicative only. Actual product only should be used to define dimension cut outs. Distributors, and retailers are not agents of Eurolinx and are not authorized to bind Eurolinx by any express or implied undertaking or representation.