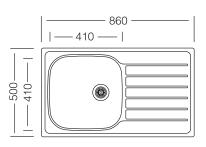

### **TECHNICAL DIAGRAM**

NB: drawings are not to scale — they are to be used for detailed installation instructions, please refer to user guide.

Paddington single bowl sink + drainer | INSET AISI 304 satin finish stainless steel

### SIZE

- Size: 860W x 500D mm
- Bowl size: 410 x 410 mm
- Bowl depth: 190 mm
- Cutout: 842W x 482D mm
- Minimum cabinet size: 500 mm