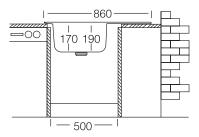

### SIZE

- Size: 860W x 500D mm
- Bowl size: 410 x 410 mm
- Bowl depth: 190 mm
- Cutout: 842W x 482D mm
- Minimum cabinet size: 500 mm

### **TECHNICAL DIAGRAM**

NB: drawings are not to scale — they are to be used for detailed installation instructions, please refer to user guide.

Paddington single bowl sink + drainer | INSET AISI 304 satin finish stainless steel