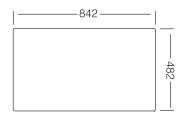

### SIZE

- Size: 860W x 500D mm
- Bowl size: 410 x 410 mm
- Bowl depth: 190 mm
- Cutout: 842W x 482D mm
- Minimum cabinet size: 500 mm