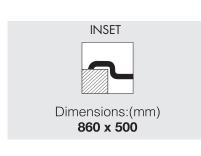

### SIZE

- Size: 860W x 500D mm
- Bowl size: 410 x 410 mm
- Bowl depth: 190 mm
- Cutout: 842W x 482D mm
- Minimum cabinet size: 500 mm