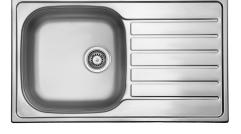

# **INSET SINGLE BOWL SINK + DRAINER**

## MODEL PADDINGTON

### AVAILABLE WITH LEFT OR RIGHT-HAND BOWL