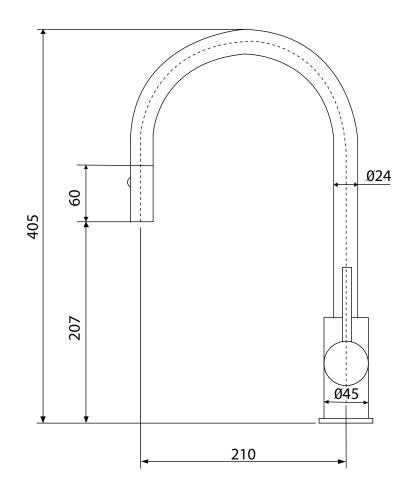

## **GOOSENECK PULL OUT MIXER TAP**

MODEL ASM301X

## **TECHNICAL DIAGRAM**

NB: drawings are not to scale — they are to be used for detailed installation instructions, please refer to user guide.

EAN 9347777004154

ASM301X Gooseneck mixer tap