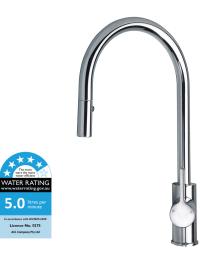

# **GOOSENECK PULL OUT MIXER TAP**

MODEL ASM301X

#### FINISH

• chrome finish

#### FEATURES

- single lever control
- easy operation handle
- stylish round design
- pull out nossle head
- operating temperature: 1°C 70°C
- working pressure: 150-500kpa
- 35mm cartridge

#### **TECHNICAL INFORMATION**

- 5-litres per minute
- Wels: 5 star