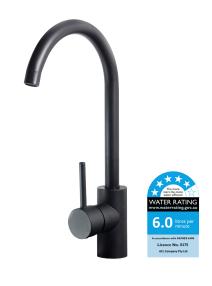

# **GOOSENECK MIXER TAP**

MODEL ASM101B

### FINISH

• electroplated matt black finish

## FEATURES

- single lever control
- contemporary design
- swivel spout
- pin handle
- 35mm ceramic disk cartridge
- **TECHNICAL INFORMATION**
- 6-litres per minute
- Wels: 5 star