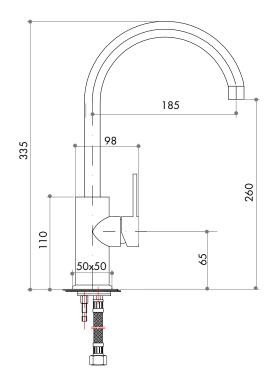

## **TECHNICAL DIAGRAM**

NB: drawings are not to scale — they are to be used for detailed installation instructions, please refer to user guide.

ASM101B Gooseneck mixer tap

EAN 9347777002631