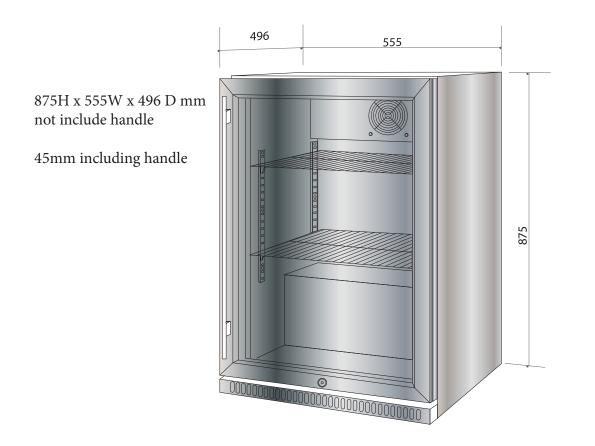

## TECHNICAL DIAGRAM

NB: drawings are not to scale — they are to be used for detailed installation instructions, please refer to user guide.

### DISCLAIMER

AOF1S Single-door outdoor refrigerator Size 555W x 496D x 875H mm 220V/50Hz 288W 1.3kW per 24 hours

Eurolinx PTY LTD, is continually seeking ways to improve the design specifications, aesthetics and production techniques of its products. As a result alterations to our products and designs take place continually. Whilst every effort is made to produce information and literature that is up to date, this brochure should not be regarded as an infallible guide to the current specifications, nor does it constitute an offer for the sale of any particular product. Product dimensions indicated in our literature is indicative only. Actual product only should be used to define dimension cut outs. Distributors, and retailers are not agents of Eurolinx and are not authorized to bind Eurolinx by any express or implied undertaking or representation.