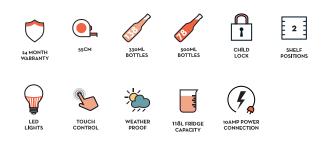

### **FEATURES**

- built-in or freestanding •
- R600A refrigerant •
- ventilated cooling, auto defrost •
- 2 shelves with interchangeable height
- digital touch controls •
- LED lighting •
- hammered aluminium interior •
- withstands high humidity
- Operating Noise Level: 45 db/A •

### **CAPACITY & INTERIOR**

- 118 litres net •
- 330ml bottles: 138
- 500ml bottles: 78 •
- facing per shelf: 6 •

### DOOR

- spring-loaded self-closing door •
- door lock •
- UV-safe stainless steel
- tolerant of water spray from any direction

### TEMPERATURE

- -2–10°C temperature range .
- climate type: ST, up to 38°C ambient temperature •

AR16052022