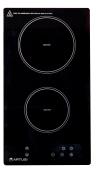

#### **FINISH**

black glass

#### **FEATURES**

- 9 heat levels per zone
- sensor touch controls

### **ZONES**

- 2 induction zones:
  - rear: Ø210mm, 2 kW
  - front: Ø140mm, 1.5 kW

EAN 9347777002105

AR26042021