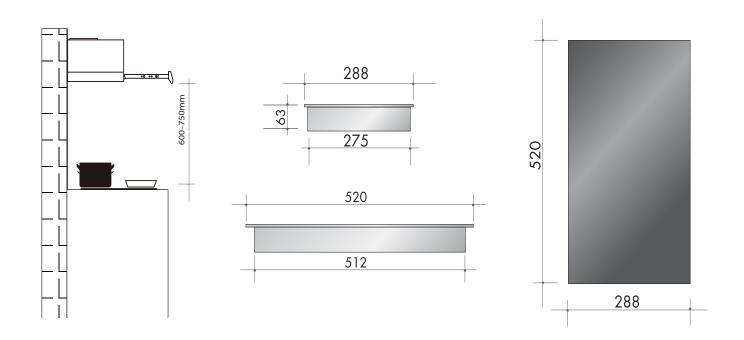

## **TECHNICAL DIAGRAM**

NB: drawings are not to scale — they are to be used for detailed installation instructions, please refer to user guide.