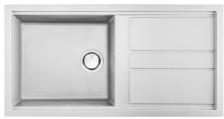

#### AGS1001W

#### FINISH

• White (W) or Black (B) Granitek **FEATURES** 

- Inset
- Resistance to high temperatures
- Resistance to impacts
- Modern, streamlined appearance
- Easy to clean
- Resistance to surface scratches
- Sink Kit: Space saving siphon, waste and pre-mounted hooks