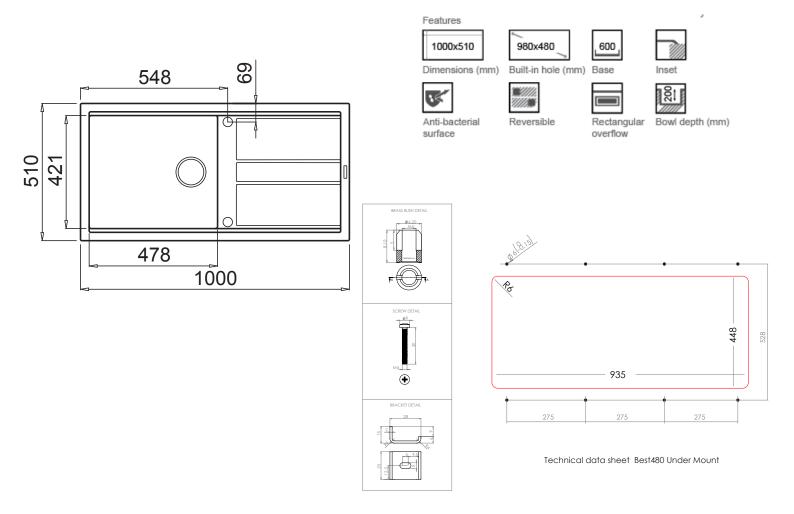

## TECHNICAL DIAGRAM

NB: drawings are not to scale — they are to be used for detailed installation instructions, please refer to user guide.

AGS1001 Single-bowl sink with drainer | INSET

BLACK or WHITE GRANITEK

#### **TECHNICAL INFORMATION**

- 1000 x 510mm
- built-in: 980 x 480mm