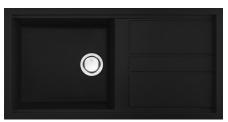

# GRANITEK SINGLE-BOWL SINK WITH DRAINER

MODEL AGS1001 B/W

AGS1001B

#### FINISH

• White (W) or Black (B) Granitek **FEATURES** 

- Inset
- Resistance to high temperatures
- Resistance to impacts
- Modern, streamlined appearance
- Easy to clean
- Resistance to surface scratches
- Sink Kit: Space saving siphon, waste and pre-mounted hooks