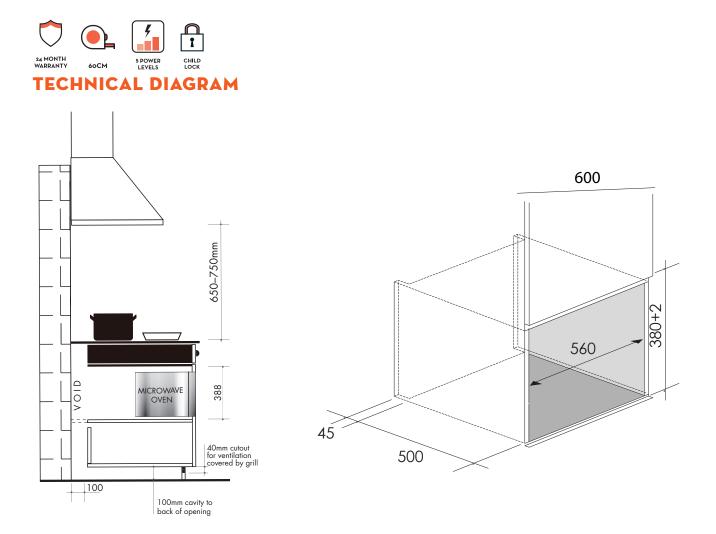

# MODEL AMG28TKB

28L BLACK MICROWAVE TRIM

NB: drawings are not to scale — they are to be used for detailed installation instructions, please refer to user guide.

#### DISCLAIMER

AMG28TKB 28L Black Microwave trim (WxHxD): 595\*388\*400 mm Cutout: 568x382mm 10 AMP plug & lead

Eurolinx PTY LTD, is continually seeking ways to improve the design specifications, aesthetics and production techniques of its products. As a result alterations to our products and designs take place continually. Whilst every effort is made to produce information and literature that is up to date, this brochure should not be regarded as an infallible guide to the current specifications, nor does it constitute an offer for the sale of any particular product. Product dimensions indicated in our literature is indicative only. Actual product only should be used to define dimension cut outs. Distributors, and retailers are not agents of Eurolinx and are not authorized to bind Eurolinx by any express or implied undertaking or representation.