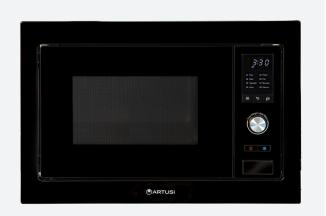

# MODEL AMG28TKB

# THE ART OF LIVING

28L BLACK MICROWAVE TRIM

### **PRODUCT INFORMATION**

- 28L cavity size
- 900W microwave power
- 8 auto-cooking options with automatic weight settings
- 5 Power lever
- Child safety lock
- Speedy cooking
- Stainless steel cavity
- Black front panel & trim kit-4mm gap
- Silver housing cabinet
- defrost by time & weight
- quick start
- LED display
- push handle
- Unit dimension with trim (WxHxD): 595\*388\*400 mm