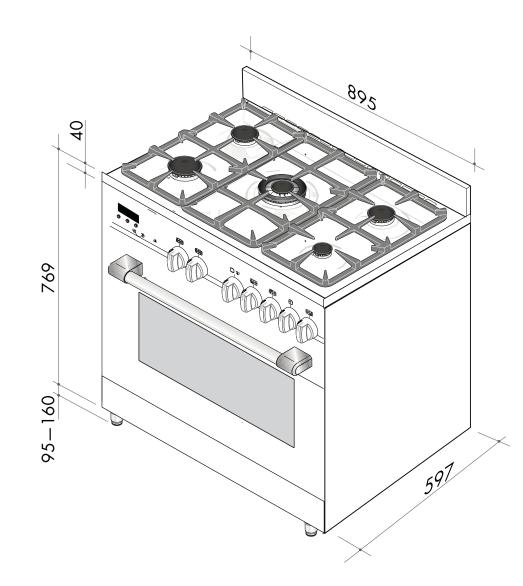

# CAFG91B 90cm gas/electric freestanding cooker

NB: drawings are not to scale — they are to be used . For detailed installation instructions, please refer to user guide.

Australia National Telephone Number 1300 694 583 New Zealand Telephone Number 0508 458 369 artusi.com.au ARTUSI showrooms are open Tuesday to Friday from 9am-5pm and Saturdays 10am-4pm **NSW & ACT** VIC | SA TASMANIA QLD WA | NT **New Zealand** (head office) CAMBERWELL 03 9809 2155 03 6272 7386 07 3397 0850 08 9201 9188 02 8569 4699