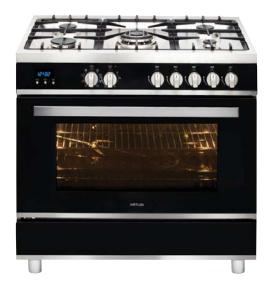

## CAFG91B 90cm gas/electric freestanding cooker

CAFG91B 90cm freestanding cooker electric oven, 5-gas burner hob

gloss black oven capacity: 104 litres

### OVEN

- 9 functions top and bottom element, defrost, fan assisted, fan forced, fan grill, grill, rotisserie, base heat, light
- double cavity cooking fan
- 50–250°C thermostat
- digital clock
- triple-glazed glass door
- electric grill + rotisserie
- oven light
- removable oven cavity floor
- 4 cooking levels
- baking tray + 2 wire oven racks
- adjustable legs
- warming compartment

### HOB — 5 burners

- 1 triple ring 3.6 kW/hr
- 1 rapid burner 3.0 kW/hr
- 2 semi-rapid 1.75 kW/hr
- 1 auxiliary 1.0 kW/hr
- cast-iron trivets and burner caps
- flame failure device fitted to each burner
- automatic ignition
- single-piece pressed hob