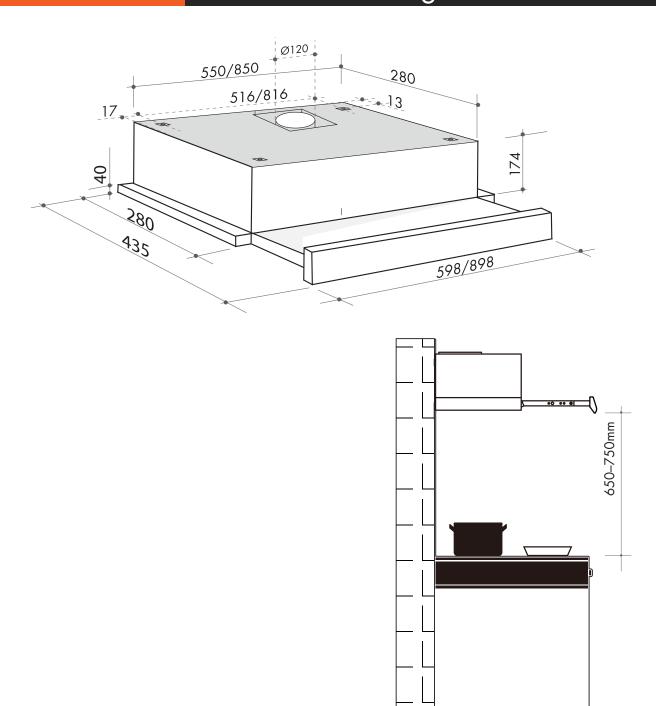

# 90cm slideout rangehood

NB: drawings are not to scale — they are to be used as a guide only. For detailed installation instructions, please refer to user guide.

Australia National Telephone Number 1300 694 583 New Zealand Telephone Number 0508 458 369 ARTUSI showrooms are open Tuesday to Friday from 9am-5pm and Saturdays 10am-4pm