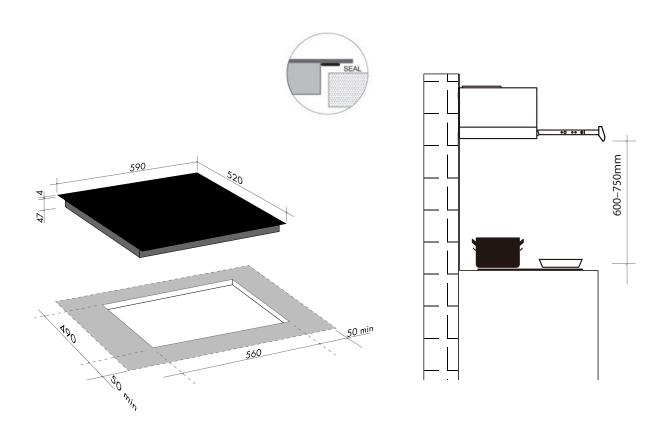

## **TECHNICAL DIAGRAM**

NB: drawings are not to scale — they are to be used for detailed installation instructions, please refer to user guide.

#### DISCLAIMER

CACC60 60cm Ceramic electric cooktop hard wired 220-240V, 50/60Hz  $590W \times 520D \times 47H + 4mm \text{ glass}$ CUTOUT: 560W x 490D

Eurolinx PTY LTD, is continually seeking ways to improve the design specifications, aesthetics and production techniques of its products. As a result alterations to our products and designs take place continually. Whilst every effort is made to produce information and literature that is up to date, this brochure should not be regarded as an infallible guide to the current specifications, nor does it constitute an offer for the sale of any particular product. Product dimensions indicated in our literature is indicative only. Actual product only should be used to define dimension cut outs. Distributors, and retailers are not agents of Eurolinx and are not authorized to bind Eurolinx by any express or implied undertaking or representation.