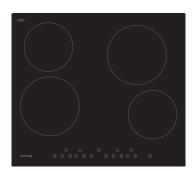

#### **FINISH**

Black ceramic glass

#### **FEATURES**

- 9 heat levels per zone
- touch control
- 99-minute timer
- easy-clean surface
- low profile

## **SAFETY**

- residual heat indicators
- child safety lock
- automatic safety cut-off

#### **ZONES**

4 heat zones

- front left: 1800W - rear left:1200W - front right:1200W - rear right: 1800W - TOTAL: 6 kW/hr

EAN 9347777000156

AR26042021