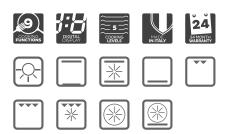

### 60cm built-in electric oven, side opening AOS652X

| SIZE mm   | 594W x 594H x 535D + 21mm                                                                                                                                         |
|-----------|-------------------------------------------------------------------------------------------------------------------------------------------------------------------|
|           | fascia                                                                                                                                                            |
| FINISH    | AS3O4 stainless steel                                                                                                                                             |
| CAPACITY  | 65 litres                                                                                                                                                         |
| FUNCTIONS | 9 functions —                                                                                                                                                     |
|           | light, convection, fan assisted, base<br>element, half grill, grill, fan grill, fan<br>forced, rotisserie                                                         |
| FEATURES  | <ul> <li>digital timer with touch controls</li> <li>EVER-Clean enamel interior</li> <li>thermostat O-250°C</li> <li>knob control</li> <li>side opening</li> </ul> |
|           | <ul> <li>flat, easy-clean inner glass door</li> <li>tangential fan ventilation</li> <li>5 cooking levels</li> </ul>                                               |
| POWER     | 3.5kW/hr total electrical                                                                                                                                         |
|           | consumption                                                                                                                                                       |
|           | 15 amp electrical connection, hard                                                                                                                                |
|           | connection                                                                                                                                                        |