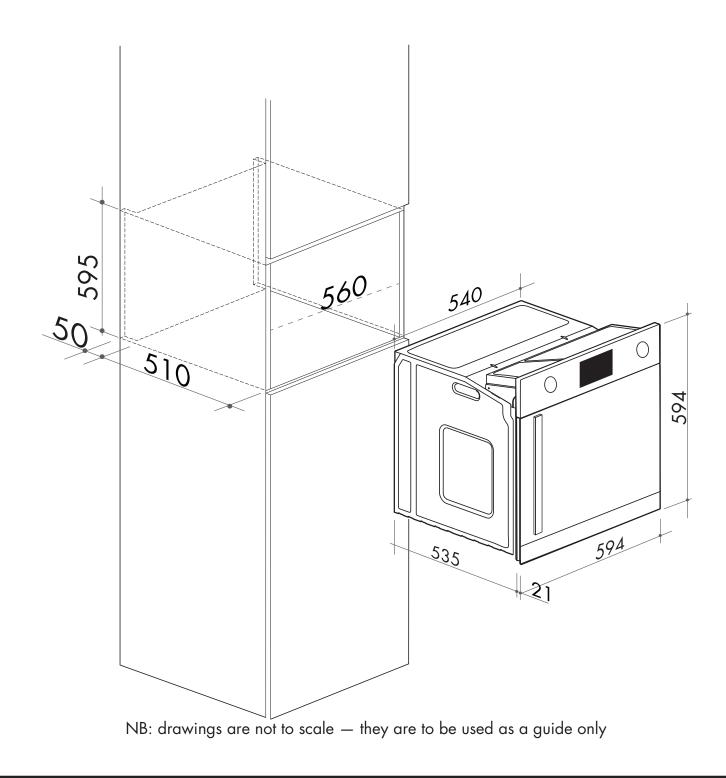

### 60cm built-in electric oven, side opening AOS652X

| SIZE mm   | 594W x 594H x 535D + 21mm                                                                                                                                         |
|-----------|-------------------------------------------------------------------------------------------------------------------------------------------------------------------|
|           | fascia                                                                                                                                                            |
| FINISH    | AS3O4 stainless steel                                                                                                                                             |
| CAPACITY  | 65 litres                                                                                                                                                         |
| FUNCTIONS | 9 functions —                                                                                                                                                     |
|           | light, convection, fan assisted, base<br>element, half grill, grill, fan grill, fan<br>forced, rotisserie                                                         |
| FEATURES  | <ul> <li>digital timer with touch controls</li> <li>EVER-Clean enamel interior</li> <li>thermostat O-250°C</li> <li>knob control</li> <li>side opening</li> </ul> |
|           | <ul> <li>flat, easy-clean inner glass door</li> <li>tangential fan ventilation</li> <li>5 cooking levels</li> </ul>                                               |
| POWER     | 3.5kW/hr total electrical                                                                                                                                         |
|           | consumption                                                                                                                                                       |
|           | 15 amp electrical connection, hard                                                                                                                                |
|           | connection                                                                                                                                                        |

#### DISCLAIMER

Eurolinx Pty Ltd, trading as ARTUSI Appliances, is continually seeking ways to improve the design specifications, aesthetics and production techniques of its products. As a result alterations to our products and designs take place continually. Whilst every effort is made to produce information and literature that is up to date, this brochure should not be regarded as an infallible guide to the current specifications, nor does it constitute an offer for the sale of any particular product. Product dimensions indicated in our literature is indicative only. Actual product only should be used to define dimension cutouts. Distributors, and retailers are not agents of ARTUSI Appliances and are not authorized to bind ARTUSI Appliances by any express or implied undertaking or representation.