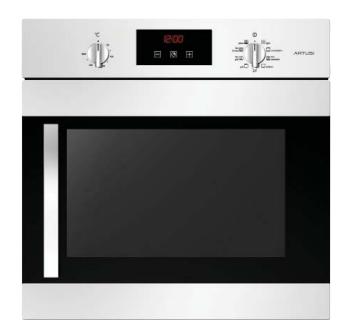

### 60cm built-in electric oven, side opening AOS652X

| SIZE mm   | 594W x 594H x 535D + 21mm                                                                                                                                         |
|-----------|-------------------------------------------------------------------------------------------------------------------------------------------------------------------|
|           | fascia                                                                                                                                                            |
| FINISH    | AS3O4 stainless steel                                                                                                                                             |
| CAPACITY  | 65 litres                                                                                                                                                         |
| FUNCTIONS | 9 functions —                                                                                                                                                     |
|           | light, convection, fan assisted, base<br>element, half grill, grill, fan grill, fan<br>forced, rotisserie                                                         |
| FEATURES  | <ul> <li>digital timer with touch controls</li> <li>EVER-Clean enamel interior</li> <li>thermostat O-250°C</li> <li>knob control</li> <li>side opening</li> </ul> |
|           | <ul> <li>flat, easy-clean inner glass door</li> <li>tangential fan ventilation</li> <li>5 cooking levels</li> </ul>                                               |
| POWER     | 3.5kW/hr total electrical                                                                                                                                         |
|           | consumption                                                                                                                                                       |
|           | 15 amp electrical connection, hard                                                                                                                                |
|           | connection                                                                                                                                                        |

# AOS652X 60cm built-in electric oven, side opening

Australia National Telephone Number 1300 694 583 New Zealand Telephone Number 0508 458 369 ARTUSI showrooms are open daily from 9am-5pm and Saturdays 10am-4pm