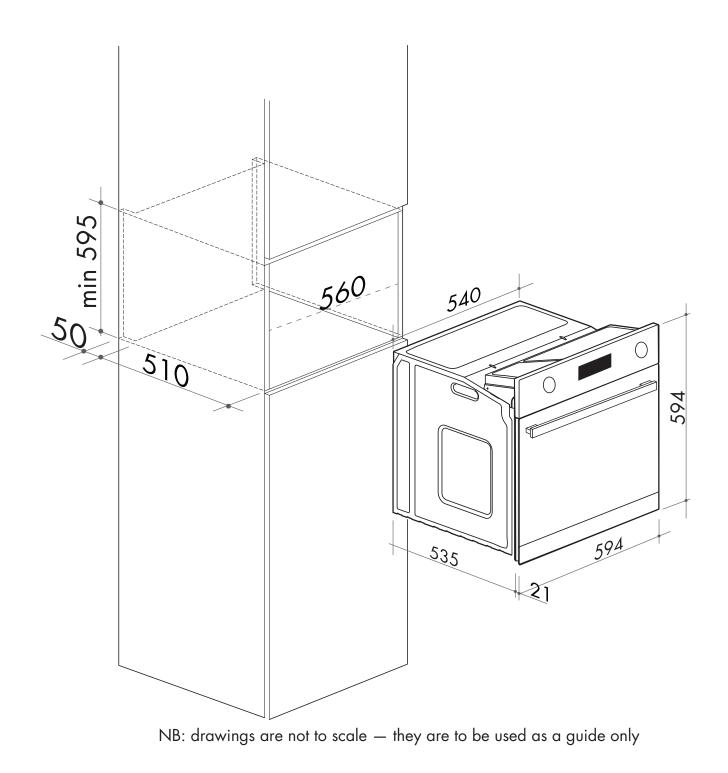

#### 60cm built-in pyrolytic electric oven AO654XP

| SIZE mm   | 594W x 594H x 535D + 21mm<br>fascia                                                                                                                                                                            |  |  |
|-----------|----------------------------------------------------------------------------------------------------------------------------------------------------------------------------------------------------------------|--|--|
| FINISH    | AS3O4 stainless steel                                                                                                                                                                                          |  |  |
| CAPACITY  | 65 litres                                                                                                                                                                                                      |  |  |
| FUNCTIONS | 9 functions —                                                                                                                                                                                                  |  |  |
|           | light, convection, fan assisted, base<br>element, half grill, grill, fan grill, fan<br>forced, rotisserie                                                                                                      |  |  |
| FEATURES  | <ul> <li>digital timer with touch controls</li> <li>EVER-Clean enamel interior</li> <li>pyrolytic cleaning</li> <li>thermostat O-250°C</li> <li>knob control</li> <li>fl at, easy-clean inner glass</li> </ul> |  |  |
| POWER     | <ul> <li>door</li> <li>tangential fan ventilation</li> <li>5 cooking levels</li> <li>3.5kW/hr total electrical</li> <li>consumption</li> <li>15 amp electrical connection, hard</li> </ul>                     |  |  |
|           | 15 amp electrical connection, hard                                                                                                                                                                             |  |  |