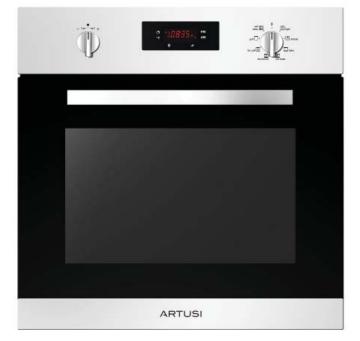

#### 60cm built-in pyrolytic electric oven AO654XP

| SIZE mm   | 594W x 594H x 535D + 21mm<br>fascia                                                                                                                                                                            |  |  |
|-----------|----------------------------------------------------------------------------------------------------------------------------------------------------------------------------------------------------------------|--|--|
| FINISH    | AS3O4 stainless steel                                                                                                                                                                                          |  |  |
| CAPACITY  | 65 litres                                                                                                                                                                                                      |  |  |
| FUNCTIONS | 9 functions —                                                                                                                                                                                                  |  |  |
|           | light, convection, fan assisted, base<br>element, half grill, grill, fan grill, fan<br>forced, rotisserie                                                                                                      |  |  |
| FEATURES  | <ul> <li>digital timer with touch controls</li> <li>EVER-Clean enamel interior</li> <li>pyrolytic cleaning</li> <li>thermostat O-250°C</li> <li>knob control</li> <li>fl at, easy-clean inner glass</li> </ul> |  |  |
| POWER     | <ul> <li>door</li> <li>tangential fan ventilation</li> <li>5 cooking levels</li> <li>3.5kW/hr total electrical</li> <li>consumption</li> <li>15 amp electrical connection, hard</li> </ul>                     |  |  |
|           | 15 amp electrical connection, hard                                                                                                                                                                             |  |  |

# AO654XP 60cm built-in pyrolytic electric oven

Australia National Telephone Number 1300 694 583 New Zealand Telephone Number 0508 458 369 ARTUSI showrooms are open daily from 9am-5pm and Saturdays 10am-4pm