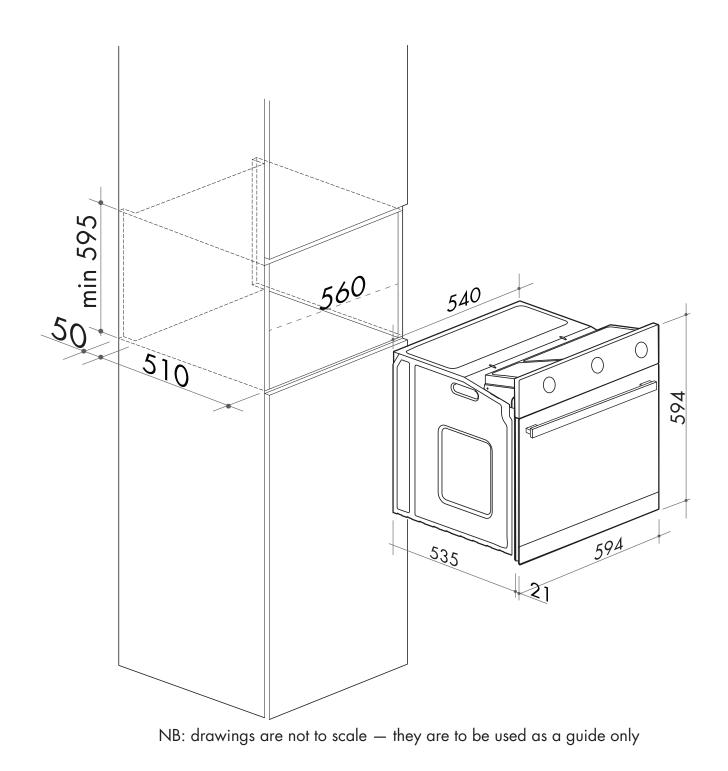

### 60cm built-in electric oven AO650X

| SIZE mm   | 594W x 594H x 535D + 21mm                                                                                                                                                                                      |  |
|-----------|----------------------------------------------------------------------------------------------------------------------------------------------------------------------------------------------------------------|--|
|           | fascia                                                                                                                                                                                                         |  |
| FINISH    | AS3O4 stainless steel                                                                                                                                                                                          |  |
| CAPACITY  | 65 litres                                                                                                                                                                                                      |  |
| FUNCTIONS | 9 functions —                                                                                                                                                                                                  |  |
|           | light, convection, fan assisted, base<br>element, half grill, grill, fan grill, fan<br>forced, rotisserie                                                                                                      |  |
| FEATURES  | <ul> <li>60-minute bell timer</li> <li>EVER-Clean enamel interior</li> <li>thermostat 0-250°C</li> <li>knob control</li> <li>fl at, easy-clean inner glass door</li> <li>tangential fan ventilation</li> </ul> |  |
| POWER     | <ul> <li>tangential fan ventilation</li> <li>5 cooking levels</li> <li>3.5kW/hr total electrical</li> </ul>                                                                                                    |  |
|           | consumption                                                                                                                                                                                                    |  |
|           | 15 amp electrical connection, hard                                                                                                                                                                             |  |
|           | connection                                                                                                                                                                                                     |  |

#### DISCLAIMER

Eurolinx Pty Ltd, trading as ARTUSI Appliances, is continually seeking ways to improve the design specifications, aesthetics and production techniques of its products. As a result alterations to our products and designs take place continually. Whilst every effort is made to produce information and literature that is up to date, this brochure should not be regarded as an infallible guide to the current specifications, nor does it constitute an offer for the sale of any particular product. Product dimensions indicated in our literature is indicative only. Actual product only should be used to define dimension cutouts. Distributors, and retailers are not agents of ARTUSI Appliances and are not authorized to bind ARTUSI Appliances by any express or implied undertaking or representation.