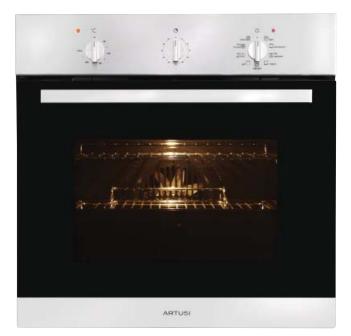

### 60cm built-in electric oven AO650X

| SIZE mm   | 594W x 594H x 535D + 21mm                                                                                                                                                                                      |  |
|-----------|----------------------------------------------------------------------------------------------------------------------------------------------------------------------------------------------------------------|--|
|           | fascia                                                                                                                                                                                                         |  |
| FINISH    | AS3O4 stainless steel                                                                                                                                                                                          |  |
| CAPACITY  | 65 litres                                                                                                                                                                                                      |  |
| FUNCTIONS | 9 functions —                                                                                                                                                                                                  |  |
|           | light, convection, fan assisted, base<br>element, half grill, grill, fan grill, fan<br>forced, rotisserie                                                                                                      |  |
| FEATURES  | <ul> <li>60-minute bell timer</li> <li>EVER-Clean enamel interior</li> <li>thermostat 0-250°C</li> <li>knob control</li> <li>fl at, easy-clean inner glass door</li> <li>tangential fan ventilation</li> </ul> |  |
| POWER     | <ul> <li>tangential fan ventilation</li> <li>5 cooking levels</li> <li>3.5kW/hr total electrical</li> </ul>                                                                                                    |  |
|           | consumption                                                                                                                                                                                                    |  |
|           | 15 amp electrical connection, hard                                                                                                                                                                             |  |
|           | connection                                                                                                                                                                                                     |  |

## AO650X 60cm built-in electric oven

Australia National Telephone Number 1300 694 583 New Zealand Telephone Number 0508 458 369 ARTUSI showrooms are open daily from 9am-5pm and Saturdays 10am-4pm

TASMANIA