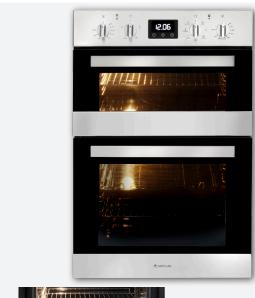

## **MODEL CAO888X1**

#### **60CM BUILT-IN DOUBLE OVEN**

TOP OVEN

#### **FEATURES**

- fingerprint proof stainless steel
- top oven: 35 litres (gross)
- lower oven: 55 litres (gross)
- top oven: 4 functions- light, grill, convection, bottom
- lower oven: 7 functions- half fan grill, fan assisted, convection, bottom, fan forced, grill, defrost
- top oven: 4 cooking levels
- lower oven: 5 cooking levels
- lower oven: digital timer
- triple-glazed glass doors
- full-glass inner door
- removal oven doors
- 50–250°C thermostat
- 'ActivEnamel' easy-clean interior enamel
- one halogen light per cavity
- 4kW/hr total electrical consumption (2kW/hr each cavity)
- also available in BLACK GLASS and WHITE GLASS
- Standard Accessories:
  - 2 baking dishes
  - 2 oven racks
  - 1 grill insert