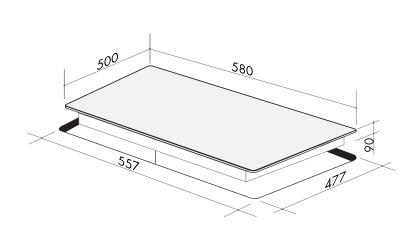

### CAGH600CIX 60cm gas cooktop with Flame Failure

580W x 500D x 90H CUTOUT: 557W x 477D

 1x wok:
 3.8 kW/hr
 13.3 MJ/hr

 1x auxiliary:
 1.0 kW/hr
 3 MJ/hr

 2x semi-rapid:
 1.75 kW/hr
 5.25 MJ/hr

 TOTAL:
 8.3 kW/hr
 24.9 MJ/hr