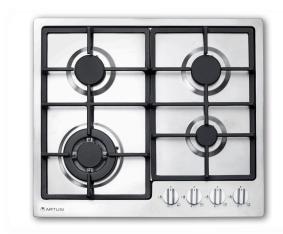

- topmount
- · 4 gas burners, including wok
- stainless steel
- · cast-iron trivets and burner caps
- Flame Failure device fitted to each burner
- · automatic electronic ignition

3-pin plug and cord: 10 amp GPO required