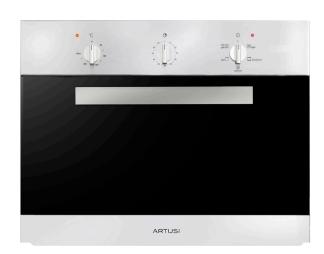

## AO450X compact electric oven with minute timer

- fingerprint-proof stainless steel
- 43 litres
- 5 functions —
- light, top and bottom element, grill, fan grill, fan assisted
- minute minder
- control knobs
- · EVER-Clean enamel cavity
- · tangential cooling fan
- 3 cooking levels