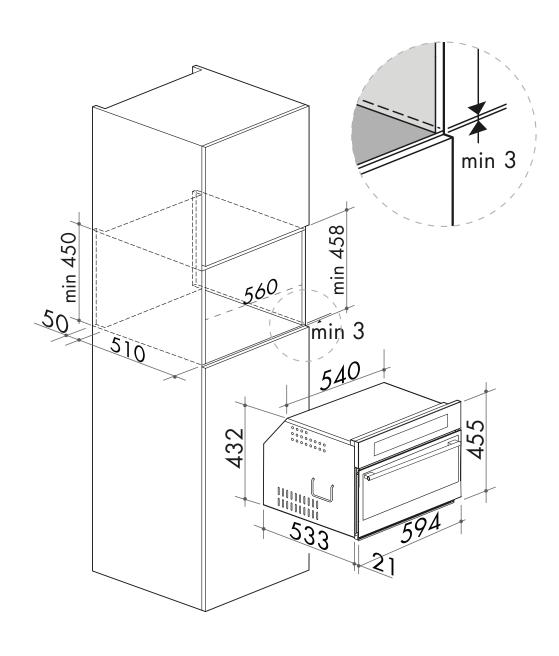

## built-in compact electric oven

NB: drawings are not to scale — they are to be used as a guide only. For detailed installation instructions, please refer to user guide.

QLD

Australia National Telephone Number 1300 694 583 New Zealand Telephone Number 0508 458 369 ARTUSI showrooms are open Tuesday to Friday from 9am-5pm and Saturdays 10am-4pm