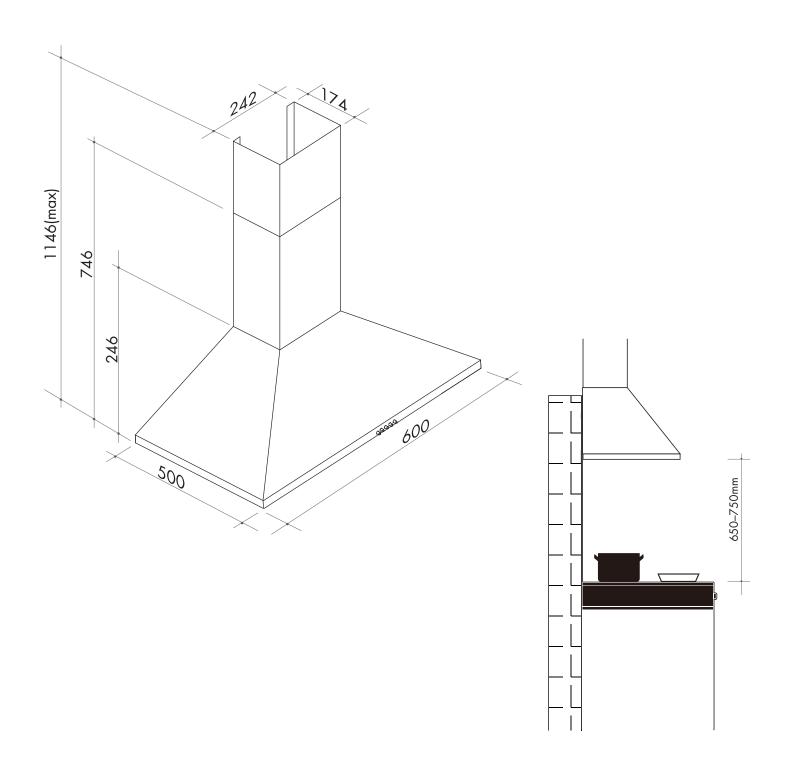

## ACH600X

# 60cm canopy rangehood

NB: drawings are not to scale — they are to be used as a guide only

**Australia National Telephone Number 1300 694 583 New Zealand Telephone Number 0508 458 369** ARTUSI showrooms are open daily from 9am-5pm and Saturdays 10am-4pm